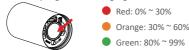

# LED Signal and Audio Signal

| LED and Beeps                                                                                                      | Symbol               | Status                                       |
|--------------------------------------------------------------------------------------------------------------------|----------------------|----------------------------------------------|
| 1 second beep, green light                                                                                         | <b>4</b> ₁   1_sec ● | Power On                                     |
| Warning by: 3 times Flame LED flashing in every 2 sec. Blaster will enters sleep mode after 3 times flash warning. | 2 sec [( ) x 3) x 3  | barrel has cover the sensor                  |
| Indicator LED in red and flame LED flashing 5 times                                                                | ● → (● ● ) x 5       | Low battery, enters sleep mode automatically |
| Red light flash, 5 short beeps                                                                                     |                      | Battery 0%~30% charged                       |
| Orange breathing light                                                                                             |                      | Battery 30%~60% charged                      |
| Green breathing light                                                                                              | • • • •              | Battery 80%~99% charged                      |
| LED turn off after Green breathing light                                                                           | • + • + •            | Charging complete                            |
| In shutdown status, press power button for 6 seconds then release, Flame LED flashing 3 times                      | 6 sec (●●●) x 3      | Enters self-test mode                        |
| After self-test, green light, 1 second beep                                                                        | ● ● ●   let 1sec     | Self-test success                            |
| After self-test, red light, 3 short beeps                                                                          |                      | Self-test fail                               |