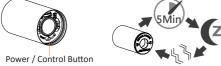

### Power on and off

- 1. Power On: Click power button, a short Beep (1sec.) indicates the power is on, or just shake Blaster Module to wake it up from sleeping mode. (Figure 1)
- Power Off: Click power button, after three short Beeps, Blaster Module turns off, at this mode, shake and wake will not be available.
- 3. Sleep Mode: Blaster Module enters sleep mode automatically when idle for over 5 minutes, and return to standby mode when there is vibration. (Figure2)

Figure 1 Fig

4. Low Battery Force Power off: the indicator LED flashes red, 3 flashes from the flame LED to indicate the battery level is too low and shutdown.