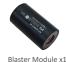

#### Contents

User Manual x1

Micro USB to Type A cable for charging x1

Features

- 1. Blaster Module simulates muzzle flash, the effect of flame depends on volume of gas or water fog around the muzzle, with more volume, effect will be better.
- 2. Three modes available: Tracer with flame, Flame only, Tracer only.
- Intelligent power control: Blaster Module wake up by shaking, enter sleep mode while idle for over 5 minutes.
- 4. Suitable for standard airsoft and gel BBs.

#### Installation

1. Blaster Module at a Glance

- Please make sure the barrel length after the screw thread is less than 10mm, or the barrel will cover the sensor of Blaster Module and cause malfunction, in this case, there will be warning of 3 Beeps every 2 seconds, and Blaster Module will be forced shut down after 3 consecutive times of warning. (Figure 1)
- 3. Please make sure Blaster Module and the silencer are coaxial when using it as module, miss alignment might damage Blaster Module. (Figure 2)
- 4. Make sure the installation direction of Blaster Module is correct inside the silencer, to ensure Blaster Module works properly. (Figure 3)