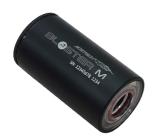

#### Contents

User Manual x1

Micro USB to Type A cable for charging x1

Features

- 1. Blaster Module simulates muzzle flash, the effect of flame depends on volume of gas or water fog around the muzzle, with more volume, effect will be better.
- 2. Three modes available: Tracer with flame, Flame only, Tracer only.
- Intelligent power control: Blaster Module wake up by shaking, enter sleep mode while idle for over 5 minutes.
- 4. Suitable for standard airsoft and gel BBs.

#### Installation

1. Blaster Module at a Glance

- Please make sure the barrel length after the screw thread is less than 10mm, or the barrel will cover the sensor of Blaster Module and cause malfunction, in this case, there will be warning of 3 Beeps every 2 seconds, and Blaster Module will be forced shut down after 3 consecutive times of warning. (Figure 1)
- 3. Please make sure Blaster Module and the silencer are coaxial when using it as module, miss alignment might damage Blaster Module. (Figure 2)
- 4. Make sure the installation direction of Blaster Module is correct inside the silencer, to ensure Blaster Module works properly. (Figure 3)