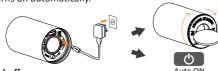

### Power on and off

- 1. Power On: Click power button, a short Beep (1sec.) indicates the power is on, or just shake Blaster Module to wake it up from sleeping mode. (Figure 1)
- Power Off: Click power button, after three short Beeps, Blaster Module turns off, at this mode, shake and wake will not be available.
- 3. Sleep Mode: Blaster Module enters sleep mode automatically when idle for over 5 minutes, and return to standby mode when there is vibration. (Figure2)