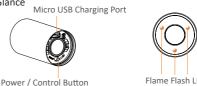

### **Charging the Battery**

Rotate the lid counter clock wise to remove, use Micro USB cable to recharge.
 Charge at least 3 hours for the first time to ensure best performance of the battery.

Indicator breaths during charging, and goes off when charging is completed. Breathing light reflects progress of charging:

Remove the charging cable and lock the lid back by rotating clockwise, Blaster Module turns on automatically.