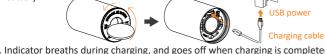

### **Charging the Battery**

Rotate the lid counter clock wise to remove, use Micro USB cable to recharge.
 Charge at least 3 hours for the first time to ensure best performance of the battery.

Indicator breaths during charging, and goes off when charging is completed. Breathing light reflects progress of charging:

Remove the charging cable and lock the lid back by rotating clockwise, Blaster Module turns on automatically.