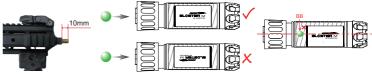

#### Installation

1. Blaster Module at a Glance

- Please make sure the barrel length after the screw thread is less than 10mm, or the barrel will cover the sensor of Blaster Module and cause malfunction, in this case, there will be warning of 3 Beeps every 2 seconds, and Blaster Module will be forced shut down after 3 consecutive times of warning. (Figure 1)
- 3. Please make sure Blaster Module and the silencer are coaxial when using it as module, miss alignment might damage Blaster Module. (Figure 2)
- 4. Make sure the installation direction of Blaster Module is correct inside the silencer, to ensure Blaster Module works properly. (Figure 3)

Figure 3

Figure 1 Figure 2